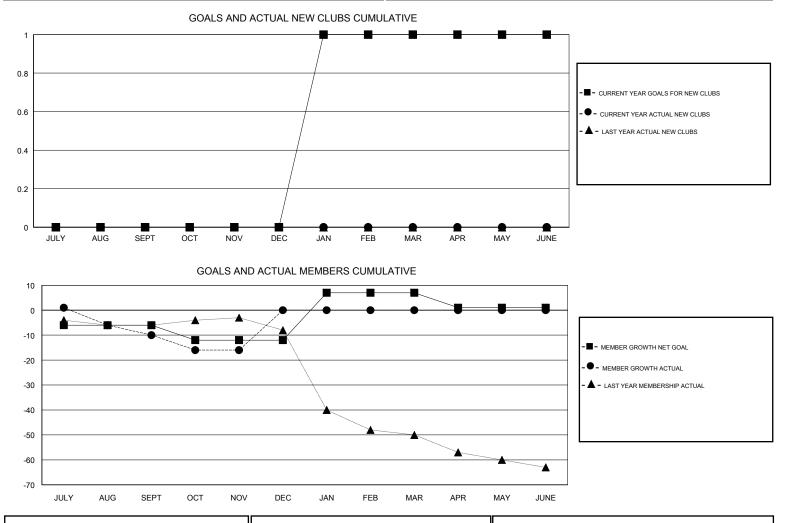

## GMT CA

| Clubs                 |               |           |               | Members               |                           |                         |                                                    |  |
|-----------------------|---------------|-----------|---------------|-----------------------|---------------------------|-------------------------|----------------------------------------------------|--|
| RESULTS FOR 2017-2018 |               |           |               | RESULTS FOR 2017-2018 |                           |                         |                                                    |  |
| QUARTER               | NEW CLUB GOAL | NEW CLUBS | DROPPED CLUBS | QUARTER               | MEMBER GROWTH NET<br>GOAL | MEMBER GROWTH<br>ACTUAL | DROPPED<br>MEMBERS ACTUAL<br>(including transfers) |  |
| JULY/AUG/SEPT         | 0             | 0         | 1             | JULY/AUG/SEPT         | -6                        | 10                      | 19                                                 |  |
| OCT/NOV/DEC           | 0             | 0         | 0             | OCT/NOV/DEC           | -6                        | 19                      | 24                                                 |  |
| JAN/FEB/MAR           | 1             | 0         | 0             | JAN/FEB/MAR           | 19                        | 0                       | 0                                                  |  |
| APR/MAY/JUNE          | 0             | 0         | 0             | APR/MAY/JUNE          | -6                        | 0                       | 0                                                  |  |